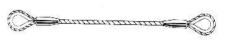

## Wire Rope Sling Types

AHS 1 SOFT EYE EACH END

AHS 2 THIMBLE EYE EACH END

AHS 3 THIMBLE EYE ONE END, SOFT EYE OTHER END

AHS 4 THIMBLE EYE ONE END, SOFT EYE OTHER END FITTED WITH CHOKER HOOK

AHS 5 SOFT EYE ONE END AND SLING HOOK OTHER END