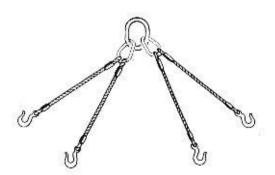

AHS 10 CLOSED SOCKET ONE END, OPEN SOCKET OTHER END

AHS 11 TWO LEG SLING WITH MASTER LINK AND SLING HOOKS

AHS 12 THREE LEG SLING WITH MASTER LINK AND SLING HOOKS

AHS 13 FOUR LEG SLING WITH MASTER LINK AND SLING HOOKS