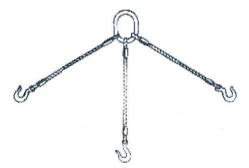

AHS 10 CLOSED SOCKET ONE END, OPEN SOCKET OTHER END

AHS 11 TWO LEG SLING WITH MASTER LINK AND SLING HOOKS

AHS 12 THREE LEG SLING WITH MASTER LINK AND SLING HOOKS

AHS 13 FOUR LEG SLING WITH MASTER LINK AND SLING HOOKS