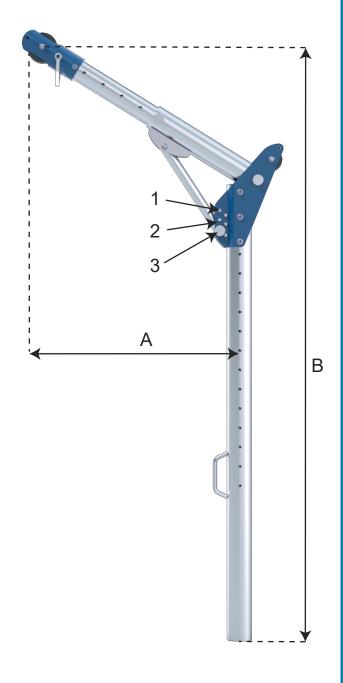

The product has a maximum working load (MWL) of **200kg** for personnel, and **250kg** for loads.

| Personnel MWL | 200kg |  |
|---------------|-------|--|
| Loads MWL     | 250kg |  |

| Item    | Strut<br>Setting | Reach<br>Setting | Dimension (mm) |      |
|---------|------------------|------------------|----------------|------|
| Code    |                  |                  | Α              | В    |
| D200-60 | 1                | Shortest         | 280            | 2100 |
|         |                  | Longest          | 415            | 2280 |
|         | 2                | Shortest         | 355            | 2035 |
|         |                  | Longest          | 520            | 2190 |
|         | 3                | Shortest         | 415            | 1955 |
|         |                  | Longest          | 610            | 2070 |
| D200-80 | 1                | Shortest         | 350            | 2160 |
|         |                  | Longest          | 550            | 2410 |
|         | 2                | Shortest         | 430            | 2090 |
|         |                  | Longest          | 665            | 2300 |
|         | 3                | Shortest         | 490            | 2005 |
|         |                  | Longest          | 760            | 2155 |