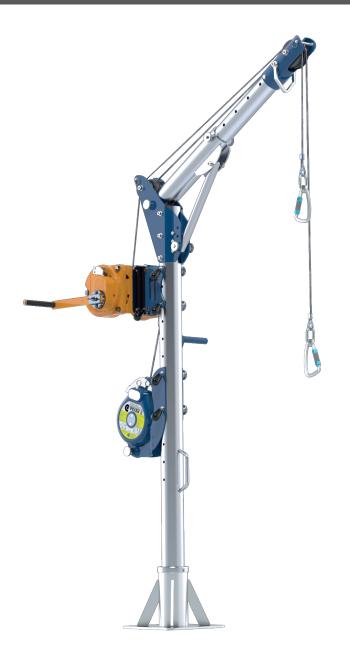

## Davit

- Light 18kg (D200-80). Manufactured from aluminium.
- Safe Both the G.Winch and G.Saver II can be mounted in an ergonomic position on the same side of the mast, keeping the top operator away from the edge.
- Smart Clever cable routing keeps rope away from the area of operation, reducing risk.
- Adaptable Up to 760mm reach.
- Portable Compact and easy to carry.
- Quick Simple assembly, no tools required.
- Reliable Manufactured in the UK rapid distribution and fast spares response.

The G.Davit is a lightweight EN795 + TS16415 anchorage device for confined space access and working at height situations, for temporary or permanent access. It may be used as an anchor by more than one person simultaneously, providing the MWL is not exceeded.

The product has a maximum working load (MWL) of **200kg** for personnel, and **250kg** for loads.

| Personnel MWL | 200kg |  |
|---------------|-------|--|
| Loads MWL     | 250kg |  |

| Item    | Strut<br>Setting | Reach<br>Setting | Dimension (mm) |      |
|---------|------------------|------------------|----------------|------|
| Code    |                  |                  | Α              | В    |
| D200-60 | 1                | Shortest         | 280            | 2100 |
|         |                  | Longest          | 415            | 2280 |
|         | 2                | Shortest         | 355            | 2035 |
|         |                  | Longest          | 520            | 2190 |
|         | 3                | Shortest         | 415            | 1955 |
|         |                  | Longest          | 610            | 2070 |
| D200-80 | 1                | Shortest         | 350            | 2160 |
|         |                  | Longest          | 550            | 2410 |
|         | 2                | Shortest         | 430            | 2090 |
|         |                  | Longest          | 665            | 2300 |
|         | 3                | Shortest         | 490            | 2005 |
|         |                  | Longest          | 760            | 2155 |