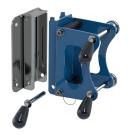

## Davit

- Light 18kg (D200-80). Manufactured from aluminium.
- Safe Both the G.Winch and G.Saver II can be mounted in an ergonomic position on the same side of the mast, keeping the top operator away from the edge.
- Smart Clever cable routing keeps rope away from the area of operation, reducing risk.
- Adaptable Up to 760mm reach.
- Portable Compact and easy to carry.
- Quick Simple assembly, no tools required.
- Reliable Manufactured in the UK rapid distribution and fast spares response.

The G.Davit is a lightweight EN795 + TS16415 anchorage device for confined space access and working at height situations, for temporary or permanent access. It may be used as an anchor by more than one person simultaneously, providing the MWL is not exceeded.

The product has a maximum working load (MWL) of **200kg** for personnel, and **250kg** for loads.

| Personnel MWL | 200kg |  |
|---------------|-------|--|
| Loads MWL     | 250kg |  |

| Item    | Strut<br>Setting | Reach<br>Setting | Dimension (mm) |      |
|---------|------------------|------------------|----------------|------|
| Code    |                  |                  | Α              | В    |
| D200-60 | 1                | Shortest         | 280            | 2100 |
|         |                  | Longest          | 415            | 2280 |
|         | 2                | Shortest         | 355            | 2035 |
|         |                  | Longest          | 520            | 2190 |
|         | 3                | Shortest         | 415            | 1955 |
|         |                  | Longest          | 610            | 2070 |
| D200-80 | 1                | Shortest         | 350            | 2160 |
|         |                  | Longest          | 550            | 2410 |
|         | 2                | Shortest         | 430            | 2090 |
|         |                  | Longest          | 665            | 2300 |
|         | 3                | Shortest         | 490            | 2005 |
|         |                  | Longest          | 760            | 2155 |